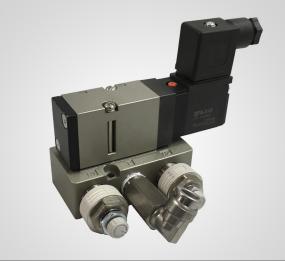

#### COMPONENTS

- NEW DOOR ACTUATOR
- NEW EP VALVE MODULE

UNIT 3 GARAMONDE DRIVE MILTON KEYNES BUCKINGHAMSHIRE MK8 8DF UNITED KINGDOM T +44(0)1908 265652 F +44(0)1908 565666 sales@traindoor.com www.traindoor.com

### **TECHNICAL SPECIFICATION**

**VALVE MODULE**: 5 port 2 position single solenoid pilot operated valve. Long life rubber seal technology.

**ACTUATOR**: The original 40mm actuators were replaced by a new bespoke design by Train Door Solutions, manufactured by Westinghouse.