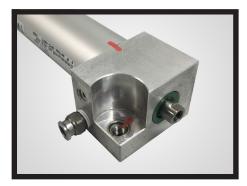

#### COMPONENTS

- NEW DOOR ACTUATOR
- NEW EP VALVE MODULE

UNIT 3 GARAMONDE DRIVE MILTON KEYNES BUCKINGHAMSHIRE MK8 8DF UNITED KINGDOM T +44(0)1908 265652 F +44(0)1908 565666 sales@traindoor.com www.traindoor.com

### **TECHNICAL SPECIFICATION**

**VALVE MODULE**: 5 port 2 position single solenoid pilot operated valve. Long life rubber seal technology.

**ACTUATOR**: The original 40mm actuators were replaced by a new bespoke design by Train Door Solutions, manufactured by Westinghouse.