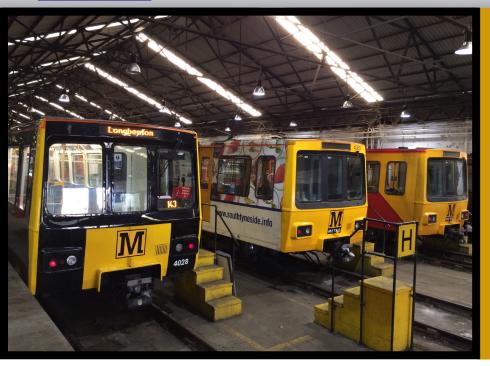

The contract involved the supply of cylinders and valves to 88 of 2 car sets which have been undergoing a complete modernisation programme which should be completed by 2016/17.

The parts are provided with a full 12 month warranty.