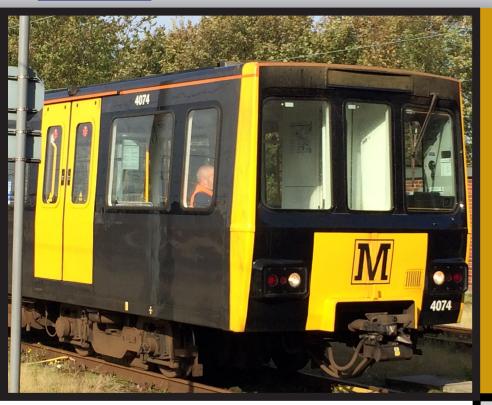

## Door Control Upgrade

DB Regio Tyne and Wear Metro.

Completed: 2016

## OVERVIEW

In 2011 Train Door Solutions (TDS) were approved by DB Regio Tyne & Wear Metro to provide a new cylinder and EP valve module as part of the Metro upgrade.

TDS utilised the latest pneumatic technology and provided an improved performing system for T&W's hybrid door system.

The contract involved the supply of cylinders and valves to 88 of 2 car sets which have been undergoing a complete modernisation programme which should be completed by 2016/17.

The parts are provided with a full 12 month warranty.